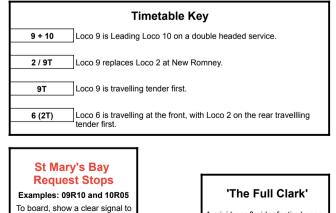

| Locomotive | Locomotvie Name   |
|------------|-------------------|
| 1          | Green Goddess     |
| 2          | Northern Chief    |
| 6          | Samson            |
| 9          | Winston Churchill |
| 10         | Doctor Syn        |
| кт         | Katie             |
| BGR        | Badger            |
| D12        | J. B. Snell       |