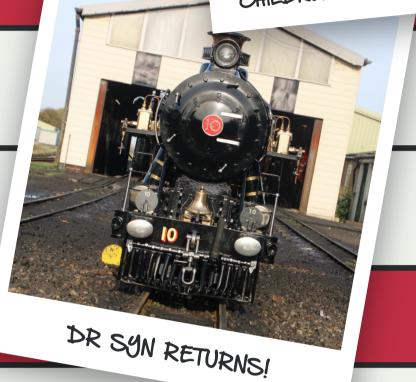

## SPECIAL EVENTS 2023

& DYMCHURCH RAILWAY

## February

IIth

VALENTINE'S EVENING DINER

13th - 17th

CHILDREN'S WEEK WITH THE BUG



March

19th

MOTHER'S DAY



## April

2nd

DR SYN RETURNS

8th & 9th

EASTER EGG HUNT



May

MAY GALA

3 lst

WEDNESDAY NIGHT FISH & CHIP SUPPER

## July

17th

SATURDAY NIGHT FISH & CHIP SUPPER

une

18th





I5th

SATURDAY NIGHT FISH & CHIP SUPPER

29th

NEW ROMNEY COUNTRY FAYRE



24th

**Paddington** 

at intervals on 24th June

PADDINGTON VISITS RHEDR





September

3rd

BUS RALLY DAY



16th & 17th

BLUEY & BINGO VISIT RH&DR

23rd

SUNSET DINER





\*PADDINGTON

- AUTUMN GALA



4th & 5th

UNUSUAL TRAINS WEEKEND



HALLOWEEN



25th & 26th

SANTA SPECIALS





SANTA SPECIALS

9th & 10th

SANTA SPECIALS



SANTA SPECIALS

21st - 24th

SANTA SPECIALS



30th & 31st





MINCE PIE SPECIALS